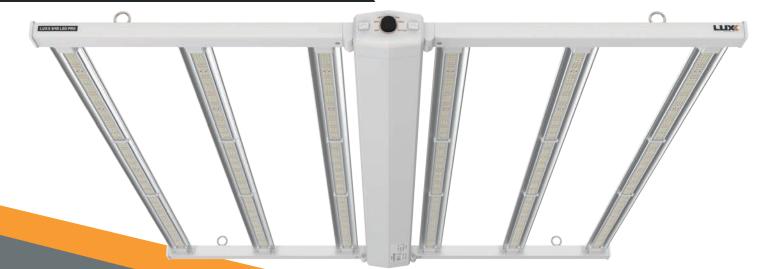

#### Functionality:

The LUXX 645 LED PRO includes manual & auto power adjustment. Delivering the flexibility to dim the unit down too 40% total power for lower photon intensity, without affecting the quality of the spectrum. The Luxx LED is foldable with locking hinges for easy transport, install and pull-down.

#### Breakdown:

- 645w
- 6 bar
- 1800 Umol/s ppf
- 2.8 Umol/j
- 2.0 011101/
- IP66 Waterproof
- Mounts to Unistrut
- UL/ ETL Listed
- Manual & Auto Dimming
- All in one design
- Plug & Play
- Foldable & Locking design
- 5-year warranty

The LUXX 645 LED PRO deploys a lens angle of 120 degrees, 6 bar design, and a total of 2,226 diodes. Delivering 1800 Umol/s with an efficiency of 2.8 umol/j. Performance where it matters, at the canopy.