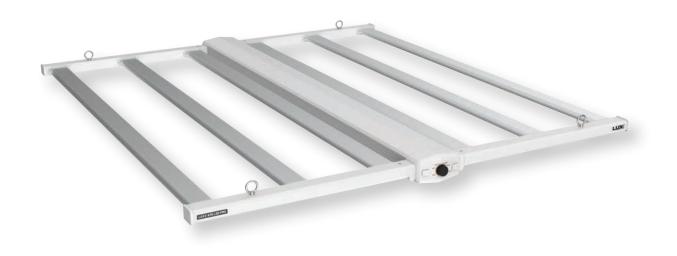

#### Breakdown:

- 645w
- 6 bar
- 1800 Umol/s ppf
- 2.8 Umol/j
- 2.0 011101/
- IP66 Waterproof
- Mounts to Unistrut
- UL/ ETL Listed
- Manual & Auto Dimming
- All in one design
- Plug & Play
- Foldable & Locking design
- 5-year warranty

#### Design:

As cultivators, we are always seeking to increase canopy production, cleanliness and reduce maintenance time grow rooms. The fixture design removes clutter from mounting by easily attaching to uni-strut. LUXX 64 LED PRO allows the cultivator to adapt light movers to their room, removing the need for rope ratchets and extra wires in the grow room