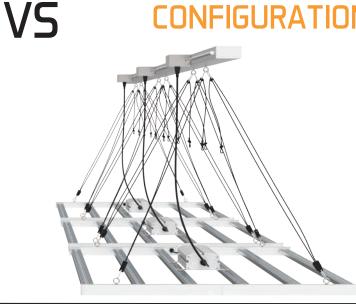

ffecting the quality of the spectrum. The Luxx LED is foldable with locking hinges for easy transport, install and pull-down.





#### Breakdown:

- 645w
- 6 bar
- 1800 Umol/s ppf
- 2.8 Umol/j
- 2.0 011101/
- IP66 Waterproof
- Mounts to Unistrut
- UL/ ETL Listed
- Manual & Auto Dimming
- All in one design
- Plug & Play
- Foldable & Locking design
- 5-year warranty



#### Design:

As cultivators, we are always seeking to increase canopy production, cleanliness and reduce maintenance time grow rooms. The fixture design removes clutter from mounting by easily attaching to uni-strut. LUXX 64 LED PRO allows the cultivator to adapt light movers to their room, removing the need for rope ratchets and extra wires in the grow room

# LUXX 645 LED PRO CONFIGURATION



## COMPETITORS CONFIGURATION



### **Functionality:**

The LUXX 645 LED PRO features manual and auto power adjustment. Delivering the flexibility to dim the unit down too 40% total power for lower photon intensity, without affecting the quality of the spectrum.

### Components:

The LUXX 645 LED PRO operates on Samsung Blue SMD chips and Osram red SMD chips. Both manufactuers are the leaders in LED R&D, delivering high efficiency, reliability and diode performance.

The LUXX 645 LED PRO deploys a lens angle of 120 degrees, 6 bar design, and a total of 2,226 diodes. Delivering 1800 Umol/s with an efficiency of 2.8 umol/j. Performance where it matters, at the canopy.