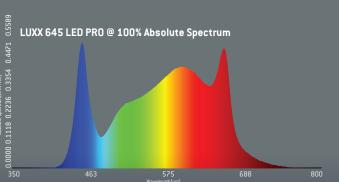

During this period of testing, we observed the best results from full-spectrum mixed LED along with infrared chips, as opposed to narrow spectrum, focused on blue and red within the photosynthetic portion of the electromagnetic spectrum.

### Components:

The LUXX 645 LED PRO operates on Samsung Blue SMD chips and Osram red SMD chips. Both manufactuers are the leaders in LED R&D, delivering high efficiency, reliability and diode performance.

The LUXX 645 LED PRO deploys a lens angle of 120 degrees, 6 bar design, and a total of 2,226 diodes. Delivering 1800 Umol/s with an efficiency of 2.8 umol/j. Performance where it matters, at the canopy.