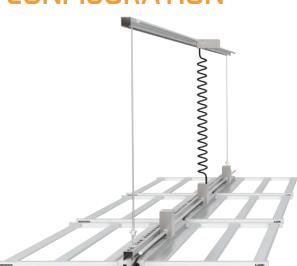

# LUXX 645 LED PRO CONFIGURATION

#### Design:

As cultivators, we are always seeking to increase canopy production, cleanliness and reduce maintenance time grow rooms. The fixture design removes clutter from mounting by easily attaching to uni-strut. LUXX 64 LED PRO allows the cultivator to adapt light movers to their room, removing the need for rope ratchets and extra wires in the grow room