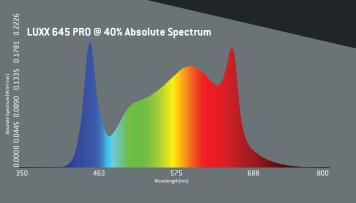

#### Functionality:

The LUXX 645 LED PRO includes manual & auto power adjustment. Delivering the flexibility to dim the unit down too 40% total power for lower photon intensity, without affecting the quality of the spectrum. The Luxx LED is foldable with locking hinges for easy transport, install and pull-down.

### **Functionality:**

The LUXX 645 LED PRO features manual and auto power adjustment. Delivering the flexibility to dim the unit down too 40% total power for lower photon intensity, without affecting the quality of the spectrum.