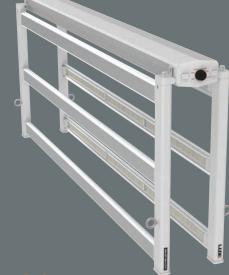

#### Breakdown:

- 645w
- 6 bar
- 1800 Umol/s ppf
- 2.8 Umol/j
- 2.0 011101/
- IP66 Waterproof
- Mounts to Unistrut
- UL/ ETL Listed
- Manual & Auto Dimming
- All in one design
- Plug & Play
- Foldable & Locking design
- 5-year warranty

#### Design:

As cultivators, we are always seeking to increase canopy production, cleanliness and reduce maintenance time grow rooms. The fixture design removes clutter from mounting by easily attaching to uni-strut. LUXX 64 LED PRO allows the cultivator to adapt light movers to their room, removing the need for rope ratchets and extra wires in the grow room